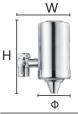

### Prefilter

Stainless steel prefilter

Stainless steel prefilter with precision cast clamp

| Product name                                        | Water production(L/H) | Overall dimensions | Filter Size | remarks |
|-----------------------------------------------------|-----------------------|--------------------|-------------|---------|
| Stainless steel prefilter                           | 8000L/H               | 135*355mm          | 250*60mm    |         |
| Stainless steel prefilter with precision cast clamp | 8000L/H               | 155*400mm          | 250*60mm    |         |