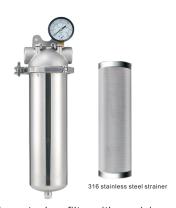

### Prefilter

Stainless steel prefilter

Stainless steel prefilter with precision cast clamp

| Product name                                        | Water production(L/H) | Overall dimensions | Filter Size | remarks |
|-----------------------------------------------------|-----------------------|--------------------|-------------|---------|
| Stainless steel prefilter                           | 8000L/H               | 135*355mm          | 250*60mm    |         |
| Stainless steel prefilter with precision cast clamp | 8000L/H               | 155*400mm          | 250*60mm    |         |