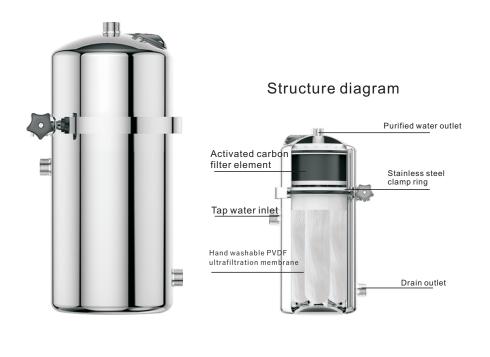

# Clamp direct drinking water purifier

- ●PVDF ultrafiltration membrane + sintered carbon carbon filtration process, deep purification of tap water, direct drinking1 T / h large flow, all cooking and drinking water are done
- clamp type structure, one key removal and replacement of cleaning filter element
- replaceable descaling carbon for descaling in hard water area

| Product name                         | Water production(L/H) | Overall dimensions(L*W*H) | Filter Size | remarks |
|--------------------------------------|-----------------------|---------------------------|-------------|---------|
| Clamp direct drinking water purifier | 1000L/H               | 190*160*360mm             | 102*250mm   |         |