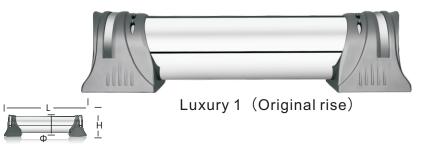

### Luxury 3

| Product model | Water production | Overall dimensions Φ*H*L | Filter Size | nterface size        | remarks |
|---------------|------------------|--------------------------|-------------|----------------------|---------|
| 3500F         | 3500L/H          | 168*480*230mm            | Ф160*390mm  | One inch inner teeth |         |
| 5500F         | 5500L/H          | 168*660*255mm            | Ф160*390mm  | One inch inner teeth |         |