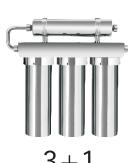

### Magnetized water purifier

| model  | Water production(L/H) | Overall dimensonsi(L*W*H) | remarks |
|--------|-----------------------|---------------------------|---------|
| 89-3+1 | 280L/H                | 340*115*290mm             |         |
| 89-3+2 | 280L/H                | 355*155*410mm             |         |