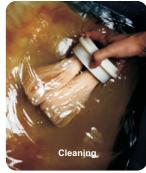

#### Precision casting clamp water purifier

Our UF water purifier is a new type of external pressure ultrafiltration equipment developed for the high incidence area of yellow mud water. In a remote villageIn towns, mountainous areas and residential areas with secondary water supply, tap water will show yellow muddy water characteristics in rainy season, with extremely high sediment contentHigh, conventional internal pressure ultrafiltration membrane is easy to block, because the membrane wire can not be cleaned inside, resulting in the whole water purification equipment scrapped. The core components of Huangni Shuike star adopt the external pressure type with lining PVDF ultrafiltration membrane, and the external pressure type filter intercepts the dirt outside the filter element Surface. This new membrane material is very tough and can be washed and reused like washing clothes. Yellow mud water purification The machine adopts a quick detachable clamp structure.

Ordinary people can easily open the machine without any tools to disassemble and assemble the filter element. It is simple, convenient and largeGreatly superior to the conventional internal pressure ultrafiltration water purifier

Homogeneous PVDF ultrafiltration membrane

Enhanced PVDF
ultrafiltration membrane
Single filamentIt's
a lot of talkEasy
to clean