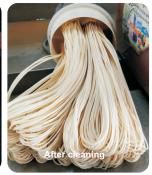

#### Precision casting clamp water purifier

Our UF water purifier is a new type of external pressure ultrafiltration equipment developed for the high incidence area of yellow mud water. In a remote villageIn towns, mountainous areas and residential areas with secondary water supply, tap water will show yellow muddy water characteristics in rainy season, with extremely high sediment contentHigh, conventional internal pressure ultrafiltration membrane is easy to block, because the membrane wire can not be cleaned inside, resulting in the whole water purification equipment scrapped. The core components of Huangni Shuike star adopt the external pressure type with lining PVDF ultrafiltration membrane, and the external pressure type filter intercepts the dirt outside the filter element Surface. This new membrane material is very tough and can be washed and reused like washing clothes. Yellow mud water purification The machine adopts a quick detachable clamp structure.

Ordinary people can easily open the machine without any tools to disassemble and assemble the filter element. It is simple, convenient and largeGreatly superior to the conventional internal pressure ultrafiltration water purifier

Homogeneous PVDF ultrafiltration membrane

Enhanced PVDF
ultrafiltration membrane
Single filamentIt's
a lot of talkEasy
to clean