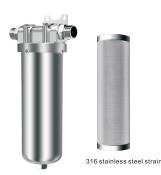

### Prefilter

Stainless steel prefilter

Stainless steel prefilter with precision cast clamp

| Product name                                        | Water production(L/H) | Overall dimensions | Filter Size | remarks |
|-----------------------------------------------------|-----------------------|--------------------|-------------|---------|
| Stainless steel prefilter                           | 8000L/H               | 135*355mm          | 250*60mm    |         |
| Stainless steel prefilter with precision cast clamp | 8000L/H               | 155*400mm          | 250*60mm    |         |