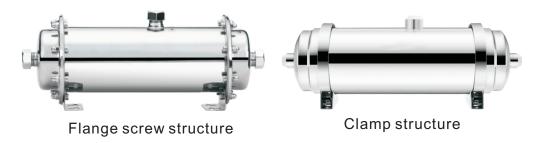

#### Precision casting clamp water purifier

Our UF water purifier is a new type of external pressure ultrafiltration equipment developed for the high incidence area of yellow mud water. In a remote villageIn towns, mountainous areas and residential areas with secondary water supply, tap water will show yellow muddy water characteristics in rainy season, with extremely high sediment contentHigh, conventional internal pressure ultrafiltration membrane is easy to block, because the membrane wire can not be cleaned inside, resulting in the whole water purification equipment scrapped. The core components of Huangni Shuike star adopt the external pressure type with lining PVDF ultrafiltration membrane, and the external pressure type filter intercepts the dirt outside the filter element Surface. This new membrane material is very tough and can be washed and reused like washing clothes. Yellow mud water purification The machine adopts a quick detachable clamp structure.

Ordinary people can easily open the machine without any tools to disassemble and assemble the filter element. It is simple, convenient and largeGreatly superior to the conventional internal pressure ultrafiltration water purifier