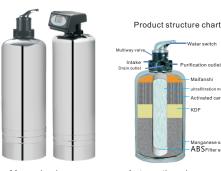

### Central water softener

Split pot water softener

Automatic valve

| Product model | Water production | The whole machine size | Fill in the material | note |
|---------------|------------------|------------------------|----------------------|------|
| 1200L         | 1200L/H          | Ф200*510mm             | 3.5kgresin           |      |
| 1500L         | 1500L/H          | Ф250*660mm             | 7.5kgresin           |      |
| 2000L         | 2000L/H          | Ф250*910mm             | 9.5kgresin           |      |
| 3000L         | 3000L/H          | Ф250*1160mm            | 14kgresin            |      |
| 4000L         | 4000L/H          | Ф250*1480mm            | 18kgresin            |      |

### One piece water softener >