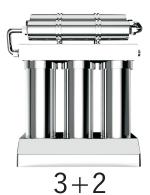

### Magnetized water purifier

| model  | Water production(L/H) | Overall dimensonsi(L*W*H) | remarks |
|--------|-----------------------|---------------------------|---------|
| 89-3+1 | 280L/H                | 340*115*290mm             |         |
| 89-3+2 | 280L/H                | 355*155*410mm             |         |