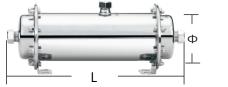

### clearwashcaseexample

| model          | Water production(L/H) | Machine specification(L*W*H) | Filter Size | remarks |
|----------------|-----------------------|------------------------------|-------------|---------|
| 1000HS         | 1000L/H               | 352*130*150mm                | 102*250mm   |         |
| 2000HS         | 2000L/H               | 600*160*180mm                | 114*450mm   |         |
| 3500HS         | 3500L/H               | 515*175*200mm                | 141*350mm   |         |
| 6000HS 6000L/H |                       | 915*175*200mm                | 141*750mm   |         |
| 8000HS 8000L/H |                       | 1400*175*200mm               | 141*1200mm  |         |