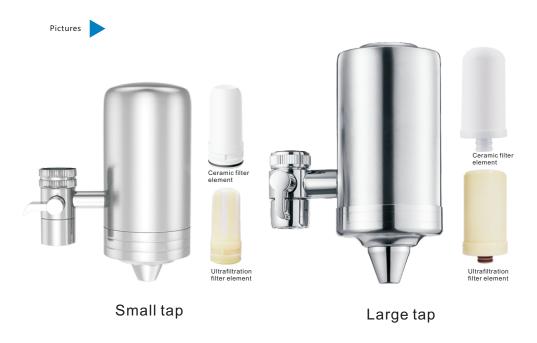

### Tap water purifier

The installation and removal of faucet water purifier is more simple and convenient. It only needs to connect the water inlet to the faucet for installationokay. It's a lot simpler than the water purifier that needs to be installed under the total water source and cabinet, applyIn drinking, cooking and other terminal water purification needs.

| Product name | Water production | complete machine规grid Φ*W*H | filter element                        | remarks |
|--------------|------------------|-----------------------------|---------------------------------------|---------|
| Small tap    | 2L/min           | 57*100*130mm                | Ultrafiltration<br>membrane / ceramic |         |
| Large tap    | 3L/min           | 63*105*135mm                | Ultrafiltration<br>membrane / ceramic |         |