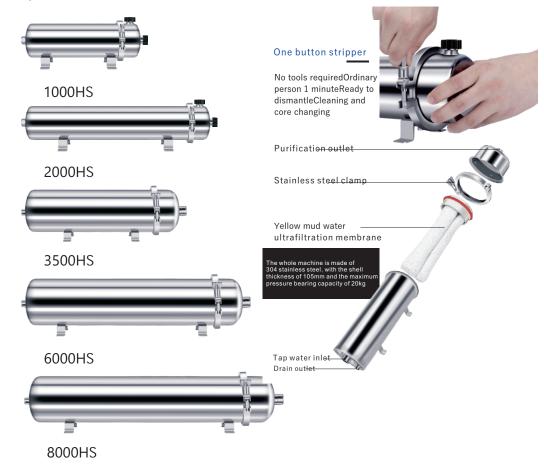

#### Precision casting clamp water purifier

Our UF water purifier is a new type of external pressure ultrafiltration equipment developed for the high incidence area of yellow mud water. In a remote villageIn towns, mountainous areas and residential areas with secondary water supply, tap water will show yellow muddy water characteristics in rainy season, with extremely high sediment contentHigh, conventional internal pressure ultrafiltration membrane is easy to block, because the membrane wire can not be cleaned inside, resulting in the whole water purification equipment scrapped. The core components of Huangni Shuike star adopt the external pressure type with lining PVDF ultrafiltration membrane, and the external pressure type filter intercepts the dirt outside the filter element Surface. This new membrane material is very tough and can be washed and reused like washing clothes. Yellow mud water purification The machine adopts a quick detachable clamp structure.

Ordinary people can easily open the machine without any tools to disassemble and assemble the filter element. It is simple, convenient and largeGreatly superior to the conventional internal pressure ultrafiltration water purifier

### clearwashcaseexample

| model          | Water production(L/H) | Machine specification(L*W*H) | Filter Size | remarks |
|----------------|-----------------------|------------------------------|-------------|---------|
| 1000HS         | 1000L/H               | 352*130*150mm                | 102*250mm   |         |
| 2000HS         | 2000L/H               | 600*160*180mm                | 114*450mm   |         |
| 3500HS         | 3500L/H               | 515*175*200mm                | 141*350mm   |         |
| 6000HS 6000L/H |                       | 915*175*200mm                | 141*750mm   |         |
| 8000HS 8000L/H |                       | 1400*175*200mm               | 141*1200mm  |         |