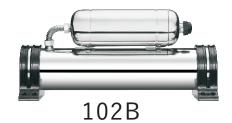

#### Product picture V

| Product model | Water production | Overall dimensions $\Phi *H*L$ | Filter Size | remarks |
|---------------|------------------|--------------------------------|-------------|---------|
| 89-B          | 800L/H           | 89*223*475*mm                  | Ф75*410mm   |         |
| 102B1         | 800L/H           | 102*200*500*mm                 | Ф75*410mm   |         |
| 102B          | 1000L/H          | 102*225*560mm                  | Ф85*360mm   |         |
| 114B          | 1000L/H          | 114*220*660mm                  | Ф90*420mm   |         |