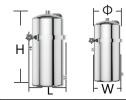

### clearwashcaseexample

| model          | Water production(L/H) | Machine specification(L*W*H) | Filter Size | remarks |
|----------------|-----------------------|------------------------------|-------------|---------|
| 1000HS         | 1000L/H               | 352*130*150mm                | 102*250mm   |         |
| 2000HS         | 2000L/H               | 600*160*180mm                | 114*450mm   |         |
| 3500HS         | 3500L/H               | 515*175*200mm                | 141*350mm   |         |
| 6000HS 6000L/H |                       | 915*175*200mm                | 141*750mm   |         |
| 8000HS 8000L/H |                       | 1400*175*200mm               | 141*1200mm  |         |