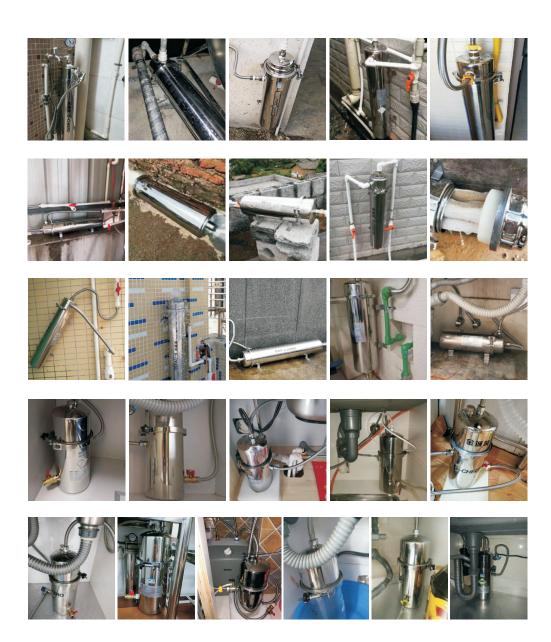

00mm               | 141*1200mm  |         |

# Clamp direct drinking water purifier

- ●PVDF ultrafiltration membrane + sintered carbon carbon filtration process, deep purification of tap water, direct drinking1 T / h large flow, all cooking and drinking water are done
- clamp type structure, one key removal and replacement of cleaning filter element
- replaceable descaling carbon for descaling in hard water area





| Product name                         | Water production(L/H) | Overall dimensions(L*W*H) | Filter Size | remarks |
|--------------------------------------|-----------------------|---------------------------|-------------|---------|
| Clamp direct drinking water purifier | 1000L/H               | 190*160*360mm             | 102*250mm   |         |

#### Installation cases



### Tap water purifier

The installation and removal of faucet water purifier is more simple and convenient. It only needs to connect the water inlet to the faucet for installationokay. It's a lot simpler than the water purifier that needs to be installed under the total water source and cabinet, applyIn drinking, cooking and other terminal water purification needs.





| Product name | Water production | complete machine规grid Φ*W*H | filter element                        | remarks |
|--------------|------------------|-----------------------------|---------------------------------------|---------|
| Small tap    | 2L/min           | 57*100*130mm                | Ultrafiltration<br>membrane / ceramic |         |
| Large tap    | 3L/min           | 63*105*135mm                | Ultrafiltr