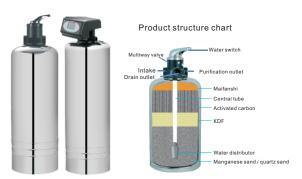

### Central water softener

Split pot water softener

Automatic valve

| Product model | Water production | The whole machine size | Fill in the material | note |
|---------------|------------------|------------------------|----------------------|------|
| 1200L         | 1200L/H          | Ф200*510mm             | 3.5kgresin           |      |
| 1500L         | 1500L/H          | Ф250*660mm             | 7.5kgresin           |      |
| 2000L         | 2000L/H          | Ф250*910mm             | 9.5kgresin           |      |
| 3000L         | 3000L/H          | Ф250*1160mm            | 14kgresin            |      |
| 4000L         | 4000L/H          | Ф250*1480mm            | 18kgresin            |      |

### One piece water softener >