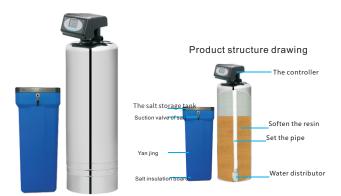

### Central water softener

Split pot water softener

Automatic valve

| Product model | Water production | The whole machine size | Fill in the material | note |
|---------------|------------------|------------------------|----------------------|------|
| 1200L         | 1200L/H          | Ф200*510mm             | 3.5kgresin           |      |
| 1500L         | 1500L/H          | Ф250*660mm             | 7.5kgresin           |      |
| 2000L         | 2000L/H          | Ф250*910mm             | 9.5kgresin           |      |
| 3000L         | 3000L/H          | Ф250*1160mm            | 14kgresin            |      |
| 4000L         | 4000L/H          | Ф250*1480mm            | 18kgresin            |      |

### One piece water softener >