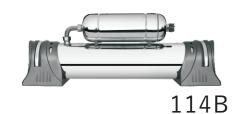

#### Product picture V

| Product model | Water production | Overall dimensions $\Phi *H*L$ | Filter Size | remarks |
|---------------|------------------|--------------------------------|-------------|---------|
| 89-B          | 800L/H           | 89*223*475*mm                  | Ф75*410mm   |         |
| 102B1         | 800L/H           | 102*200*500*mm                 | Ф75*410mm   |         |
| 102B          | 1000L/H          | 102*225*560mm                  | Ф85*360mm   |         |
| 114B          | 1000L/H          | 114*220*660mm                  | Ф90*420mm   |         |